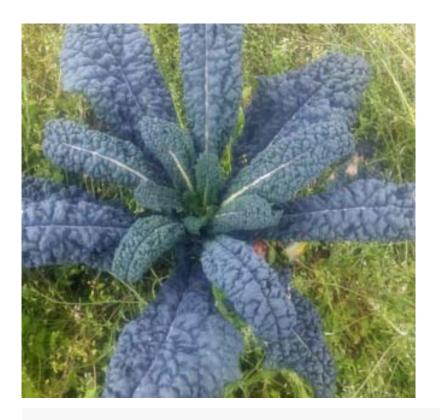

## **Hybrid Kale**

World's first hybrid Cavalo Nero type Kale

- Dark blue green savoyed leaves
- Strong vigorous plants
- Slow bolting in Spring
- Very uniform plants and leaves
- High quality seed available
- Suitable for harvesting mature leaves over a long period